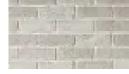

## Range: San Selmo Colour: SKU: 9B9270201410002403N51



## **Technical Data**

| Width (mm)                                                 | 70   |
|------------------------------------------------------------|------|
| Height (mm)                                                | 76   |
| Depth (mm)                                                 | 230  |
| Dimensional Category                                       | DW0  |
| Units per Square Metre                                     | 48.5 |
| Pack Size                                                  | 300  |
| Characteristic Unconfined Compressive Strength (f 'uc) MPa | >10  |

| 20     |
|--------|
| 3      |
| 1.0    |
| Slight |
| Slight |
| 47     |
| 2      |
|        |

This Data represents average results from commercial production lots. If specific test results are required, sampl